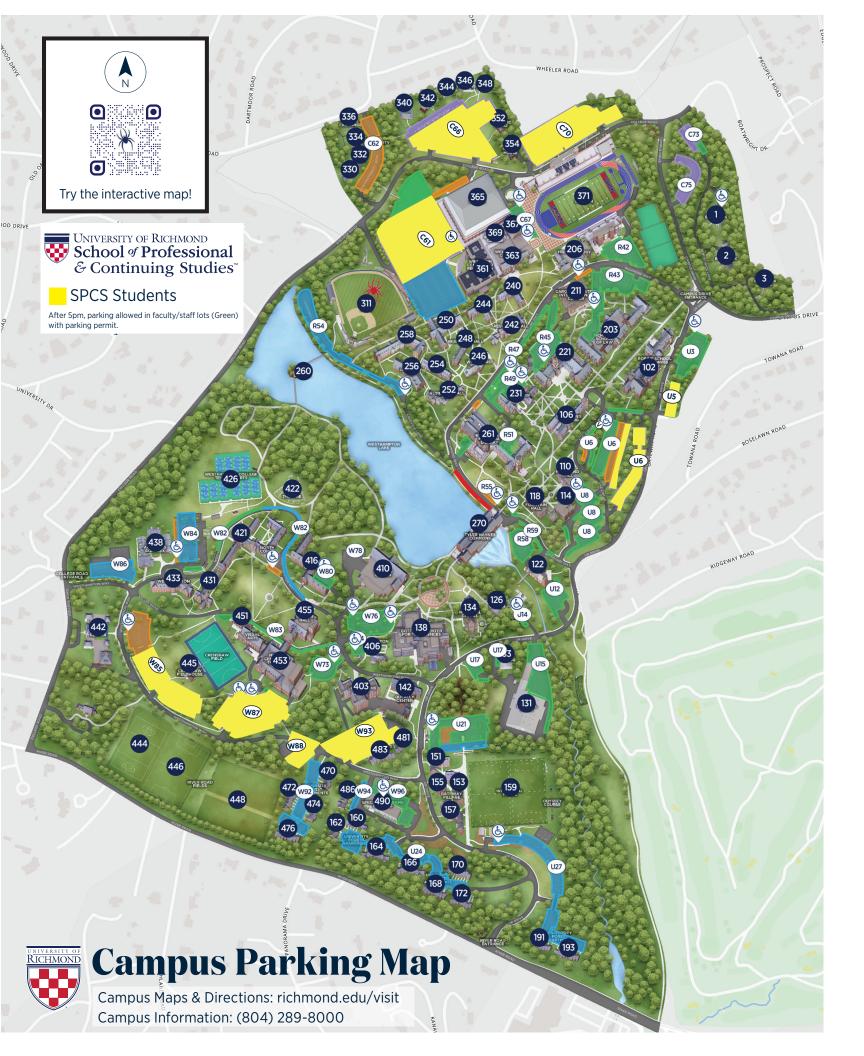

| 142     | Admission and Financial Aid —<br>Undergraduate          |
|---------|---------------------------------------------------------|
| 261     | Boatwright Memorial Library                             |
| 455     | Booker Hall                                             |
| 1       | Bostwick One                                            |
| 2       | Bostwick Two                                            |
| 3       | Bostwick Three                                          |
| 442     | Bottomley House                                         |
| 455     | Camp Concert Hall                                       |
| 134     | Cannon Memorial Chapel                                  |
| 270     | Career Services                                         |
| 142     | Career Services — Employer Dev.                         |
| 211     | Carole Weinstein International Center                   |
| 445     | Crenshaw Field and Fieldhouse                           |
| 244     | Dennis Hall                                             |
| 410     | Dining Hall                                             |
| 118     | Fountain Hall                                           |
| 151–157 | Gateway Village                                         |
| 260     | Gazebo                                                  |
| 138     | Gottwald Center for the Sciences                        |
| 416     | Gray Court                                              |
| 453     | Harnett Museum of Art and<br>Harnett Print Study Center |
| 410     | Heilman Center                                          |
| 231     | Human Resources                                         |
| 106     | Humanities Building                                     |
| 159     | Intramural Fields and Odyssey Course                    |
| 422     | Jenkins Greek Theatre                                   |
| 442     | Jepson Alumni Center                                    |
| 221     | Jepson Hall                                             |
| 221     | Jepson School of Leadership Studies                     |
| 451     | Keller Hall                                             |
| 256     | Lakeview Hall                                           |
| 403     | Lora Robins Court                                       |
| 261     | Lora Robins Gallery of<br>Design from Nature            |
| 258     | Marsh Hall                                              |
| 110     | Maryland Hall                                           |
| 367     | Millhiser Gymnasium                                     |
| 453     | Modlin Center for the Arts                              |
| 250     | Moore Hall                                              |
| 330-336 | New Fraternity Row                                      |
| 421     | North Court                                             |
| 340-354 | Old Fraternity Row                                      |
| 131     | Physical Plant                                          |
|         |                                                         |

| 311                           | Pitt Field                          |
|-------------------------------|-------------------------------------|
| 490                           | Police/Public Safety                |
| 133                           | Print Shop                          |
| 369                           | Queally Athletics Center            |
| 142                           | Queally Center                      |
| 102                           | Queally Hall                        |
| 206                           | The Refectory                       |
| 242                           | Residence Hall No. 1                |
| 252                           | Residence Hall No. 2                |
| 248                           | Residence Hall No. 3                |
| 246                           | Richmond College Dean's Office      |
| 114                           | Richmond Hall                       |
| 444-448                       | River Road Fields                   |
| <br>365                       | Robins Center                       |
| 240                           | Robins Hall                         |
| 102                           | Robins School of Business           |
|                               | Robins Stadium                      |
| 261                           | School of Arts and Sciences         |
| <br>203                       | School of Law                       |
| 490                           | School of Professional and          |
|                               | Continuing Studies                  |
| 133                           | Service Building                    |
| 431                           | South Court                         |
| 270                           | SpiderShop                          |
| 490                           | Special Programs                    |
| 122                           | Steam Plant                         |
| 438                           | Student Activities Complex          |
| 406                           | Thalhimer Guest Cottage             |
| 270                           | Tyler Haynes Commons                |
| 160-172<br>191-193<br>470-486 | University Forest Apartments        |
| 261                           | Virginia Baptist Historical Society |
| 451                           | Visual Arts                         |
| 361                           | Weinstein Center for Recreation     |
| 231                           | Weinstein Hall                      |
| 363                           | Well-Being Center                   |
| 406                           | Westhampton Center                  |
| 406                           | Westhampton College Dean's Office   |
| 426                           | Westhampton College Tennis Courts   |
| 433                           | Westhampton Hall                    |
| 246                           | Whitehurst                          |
| 126                           | Wilton Center                       |
| 254                           | Wood Hall                           |
|                               |                                     |