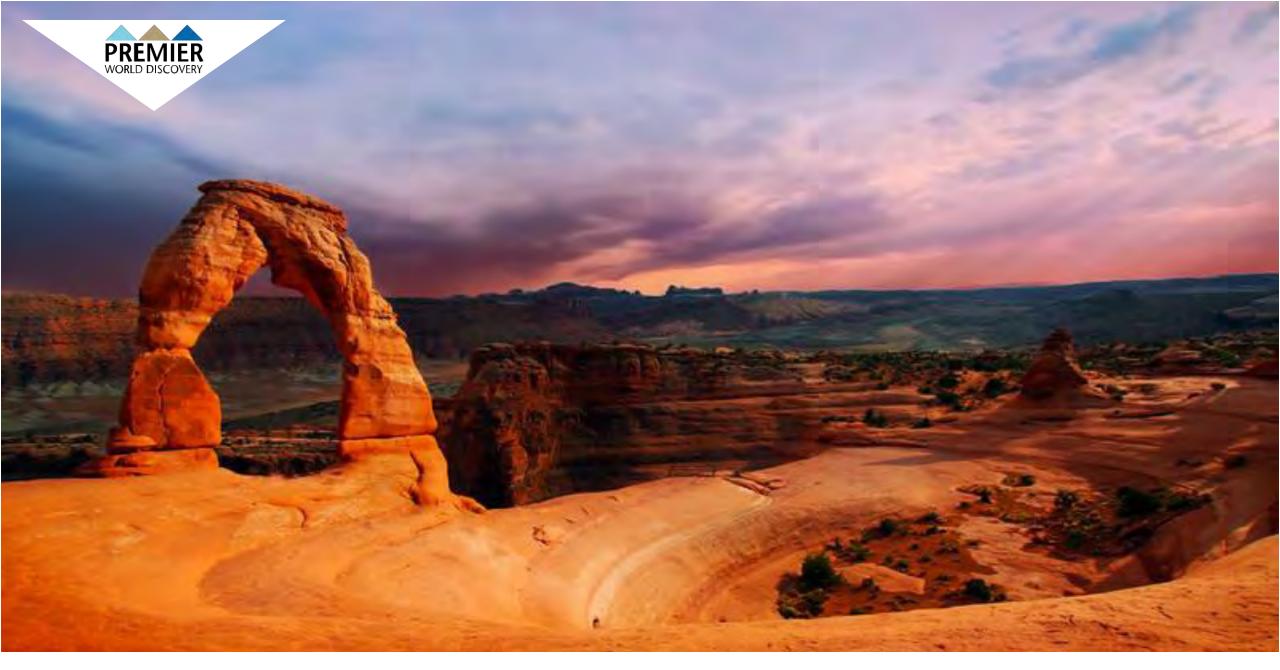

Day 6: Arches National Park - Balanced Rock, The Windows Trail, Double Arch and Landscape Arch

Day 6: Arches National Park – Landscape Arch

Day 6: Arches National Park – Delicate Arch

Day 6: Arches National Park – Double Arch