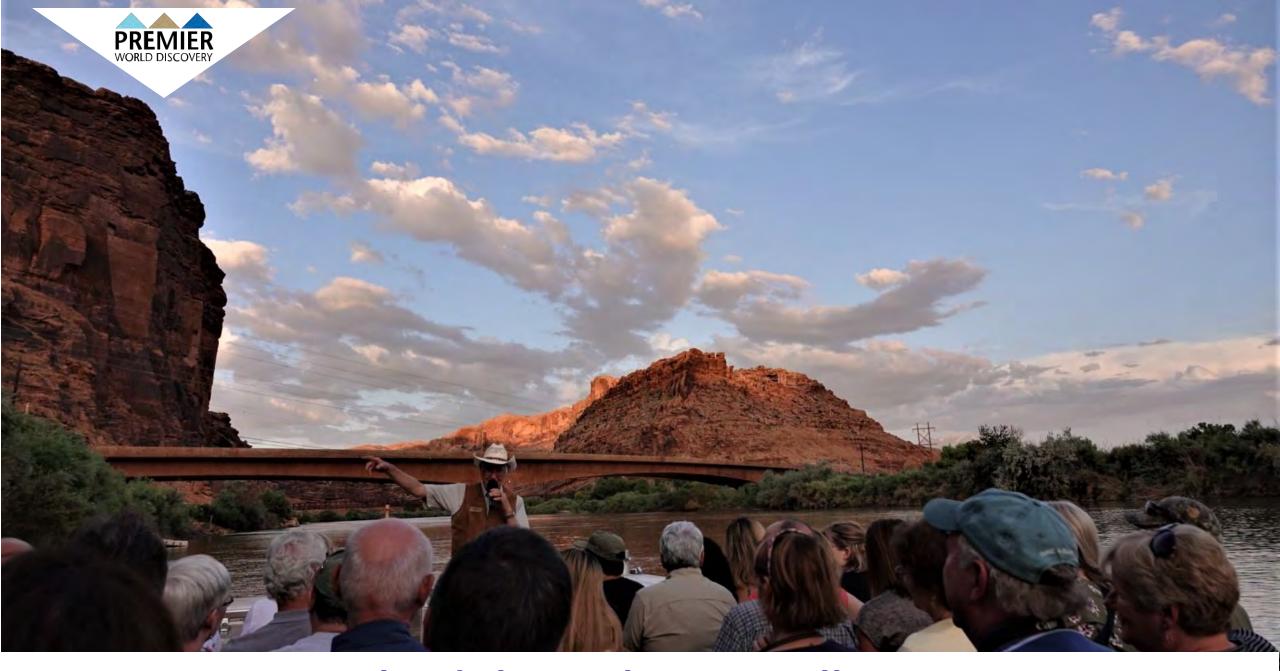

Day 6: Arches National Park – Double Arch

Day 6: Arches National Park – Windows Trail

Day 6: Arches National Park – Balanced Rock

Day 6: Canyonlands by Night Farewell Dinner & Cruise

Day 6: Canyonlands by Night Farewell Dinner & Cruise

Day 6: Canyonlands by Night Farewell Dinner & Cruise

Day 6: Canyonlands by Night Farewell Dinner & Cruise