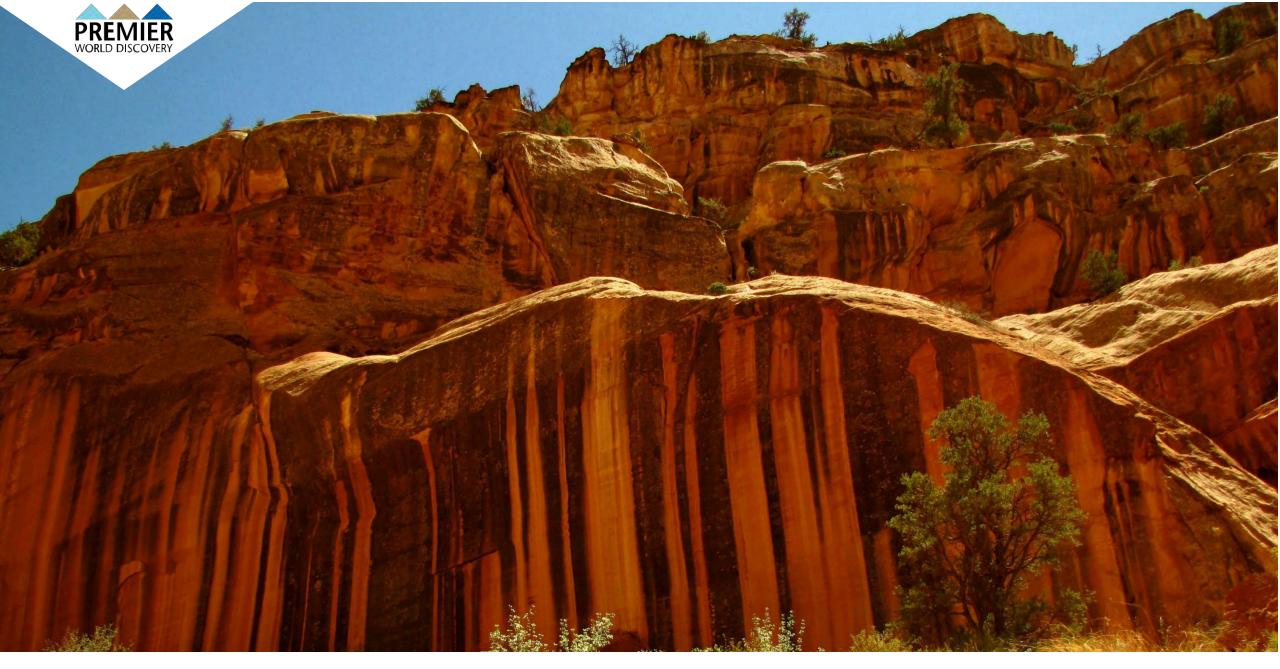

Day 4: Monument Valley - Scenic Drive Tour

**Day 5: Capitol Reef National Park** 

**Day 5: Capitol Reef National Park** 

**Day 5: Capitol Reef National Park** 

**Day 5: Capitol Reef National Park** 

**Day 6: Arches National Park** 

## **Highlights**

- Arches National Park
- Capitol Reef National Park
- Canyonlands National Park
- Dead Horse Point State Park
- Canyonlands by Night Cruise
- Grand Junction, Colorado
- Scenic Byway 128
- Colorado National Monument
- Monument Valley
- Monument Valley Scenic Drive Tour
- Lunch at Goulding's Lodge
- Goulding's Museum & Trading Post
- Colorado Wine Tasting
- 5 Night Stay in Moab, Utah 5 Night Stay in Moab Utah