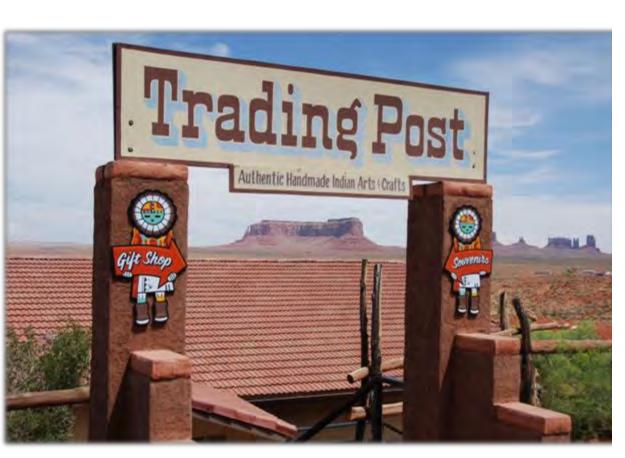

**Day 4: Monument Valley** 

Day 4: Monument Valley

Day 4: Goulding's Lodge

Day 4: Goulding's Lodge

Day 4: Goulding's Lodge

Day 4: Goulding's Lodge

Day 4: Monument Valley – Scenic Drive Tour

Day 4: Monument Valley – Scenic Drive Tour

## **Highlights**

- Arches National Park
- Capitol Reef National Park
- Canyonlands National Park
- Dead Horse Point State Park
- Canyonlands by Night Cruise
- Grand Junction, Colorado
- Scenic Byway 128
- Colorado National Monument
- Monument Valley
- Monument Valley Scenic Drive Tour
- Lunch at Goulding's Lodge
- Goulding's Museum & Trading Post
- Colorado Wine Tasting
- 5 Night Stay in Moab, Utah 5 Night Stay in Moab Utah