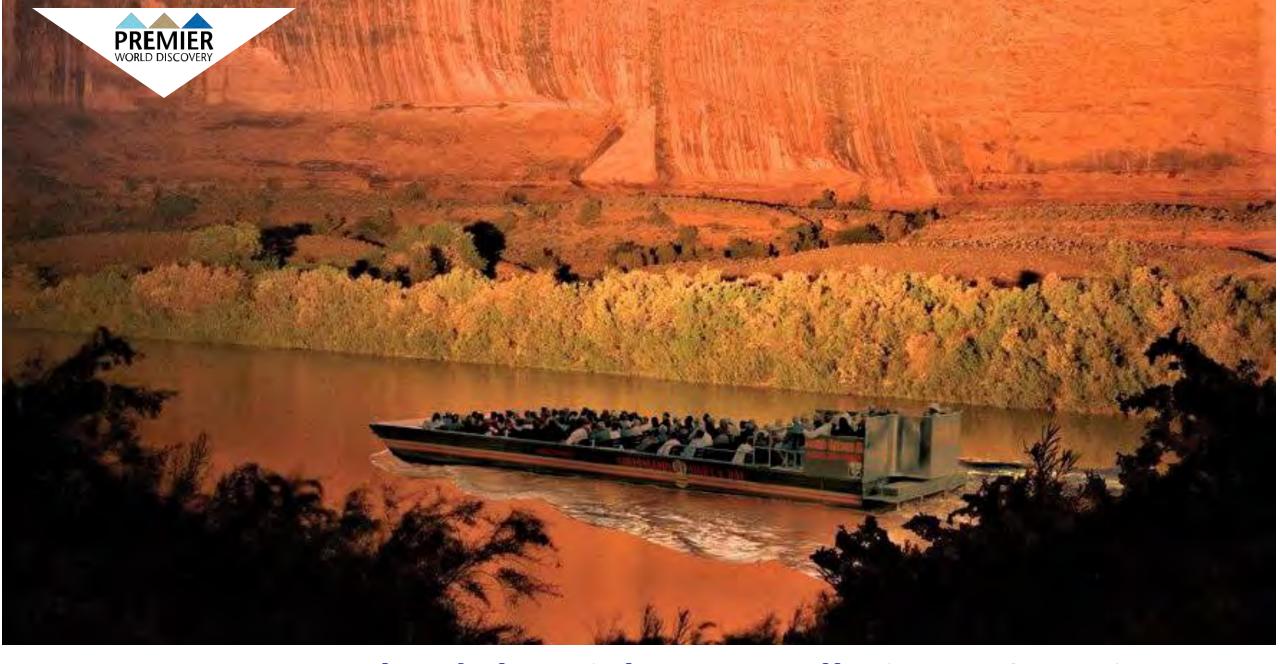

Day 6: Arches National Park – Double Arch

Day 6: Arches National Park – Windows Trail

Day 6: Arches National Park – Balanced Rock

Day 6: Canyonlands by Night Farewell Dinner & Cruise

Day 6: Canyonlands by Night Farewell Dinner & Cruise

Day 6: Canyonlands by Night Farewell Dinner & Cruise

Day 6: Canyonlands by Night Farewell Dinner & Cruise