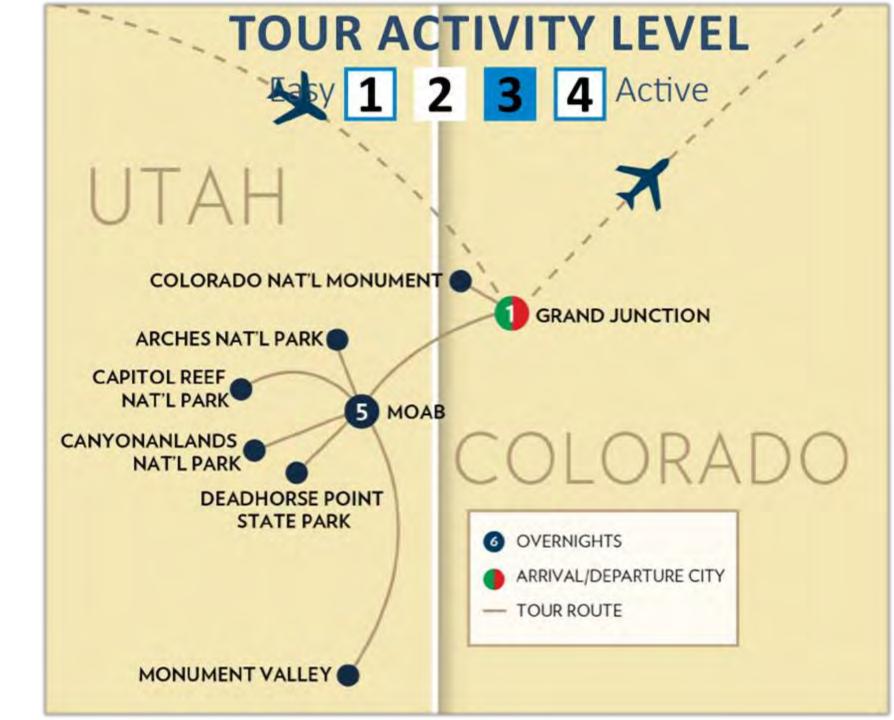

# **Utah's Mighty National Parks**

**Itinerary Map** 

# 6 Nights Accommodations

- •1 Night DoubleTree Hotel, Grand Junction, CO
- •5 Nights Hyatt Place, Moab, UT

#### Arrive in Grand Junction, CO

#### **Professional Tour Director**

Day 1: Welcome Dinner

**Day 2: Colorado National Monument** 

Day 2: Colorado National Monument

Day 2: Colorado National Monument

Day 2: Rim Rock Drive

Day 2: Wine Tasting

Day 2: Wine Tasting

Day 2: Scenic Byway 128

Day 2: Scenic Byway 128

Day 2: Fisher Towers

Day 2: Fisher Towers

Day 2: Moab, Utah

**Accommodations - Hyatt Place, Moab - 5 nights** 

**Accommodations - Hyatt Place, Moab - 5 nights** 

**Accommodations - Hyatt Place, Moab - 5 nights** 

**Accommodations - Hyatt Place, Moab - 5 nights** 

**Day 3: Canyonlands National Park** 

**Day 3: Canyonlands National Park** 

Day 3: Canyonlands National Park

**Day 3: Canyonlands National Park** 

**Day 3: Canyonlands National Park** 

**Day 3: Canyonlands National Park** 

**Day 3: Canyonlands National Park** 

Day 3: Dead Horse Point State Park

Day 3: Dead Horse Point National Park

**Day 4: Monument Valley** 

Day 4: Monument Valley

Day 4: Goulding's Lodge

Day 4: Goulding's Lodge

Day 4: Goulding's Lodge

Day 4: Goulding's Lodge

Day 4: Monument Valley – Scenic Drive Tour

Day 4: Monument Valley – Scenic Drive Tour

Day 4: Monument Valley - Scenic Drive Tour

**Day 5: Capitol Reef National Park** 

**Day 5: Capitol Reef National Park** 

**Day 5: Capitol Reef National Park** 

**Day 5: Capitol Reef National Park** 

**Day 6: Arches National Park** 

Day 6: Arches National Park - Balanced Rock, The Windows Trail, Double Arch and Landscape Arch

Day 6: Arches National Park – Landscape Arch

Day 6: Arches National Park – Delicate Arch

Day 6: Arches National Park – Double Arch

Day 6: Arches National Park – Double Arch

Day 6: Arches National Park – Windows Trail

Day 6: Arches National Park – Balanced Rock

Day 6: Canyonlands by Night Farewell Dinner & Cruise

Day 6: Canyonlands by Night Farewell Dinner & Cruise

Day 6: Canyonlands by Night Farewell Dinner & Cruise

Day 6: Canyonlands by Night Farewell Dinner & Cruise