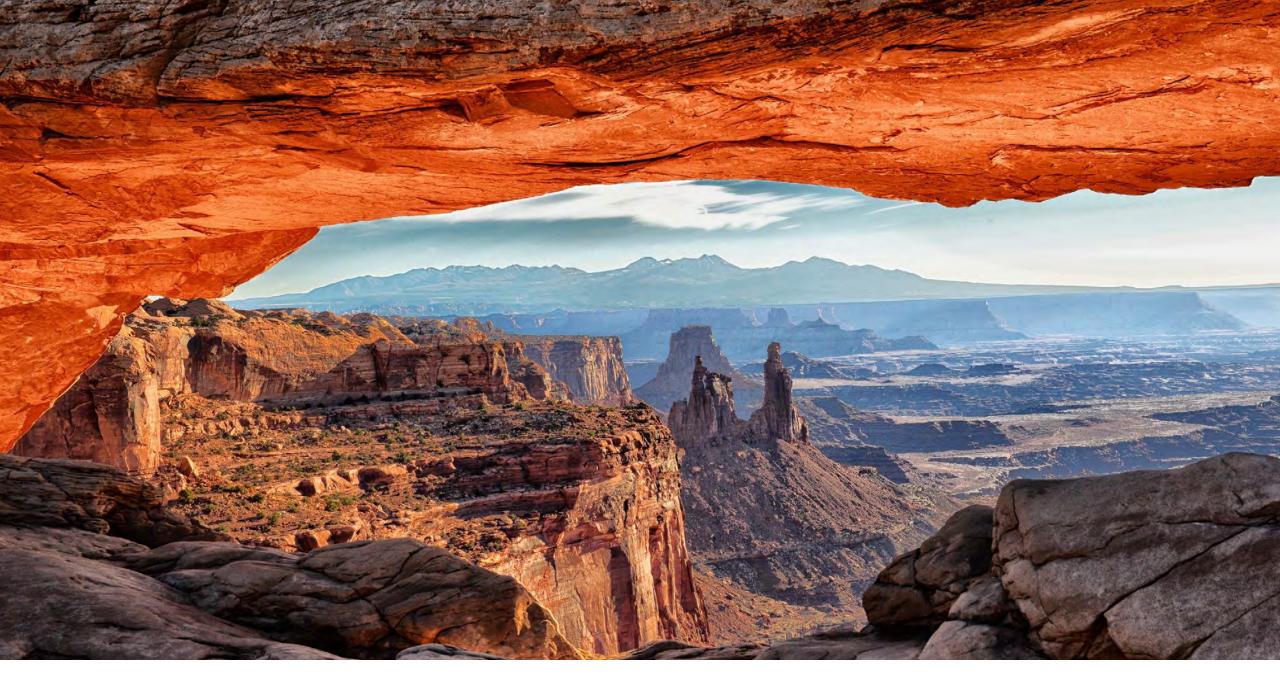

## **Highlights**

- Arches National Park
- Capitol Reef National Park
- Canyonlands National Park
- Dead Horse Point State Park
- Canyonlands by Night Cruise
- Grand Junction, Colorado
- Scenic Byway 128
- Colorado National Monument
- Monument Valley
- Monument Valley Scenic Drive Tour
- Lunch at Goulding's Lodge
- Goulding's Museum & Trading Post
- Colorado Wine Tasting
- 5 Night Stay in Moab, Utah 5 Night Stay in Moab Utah