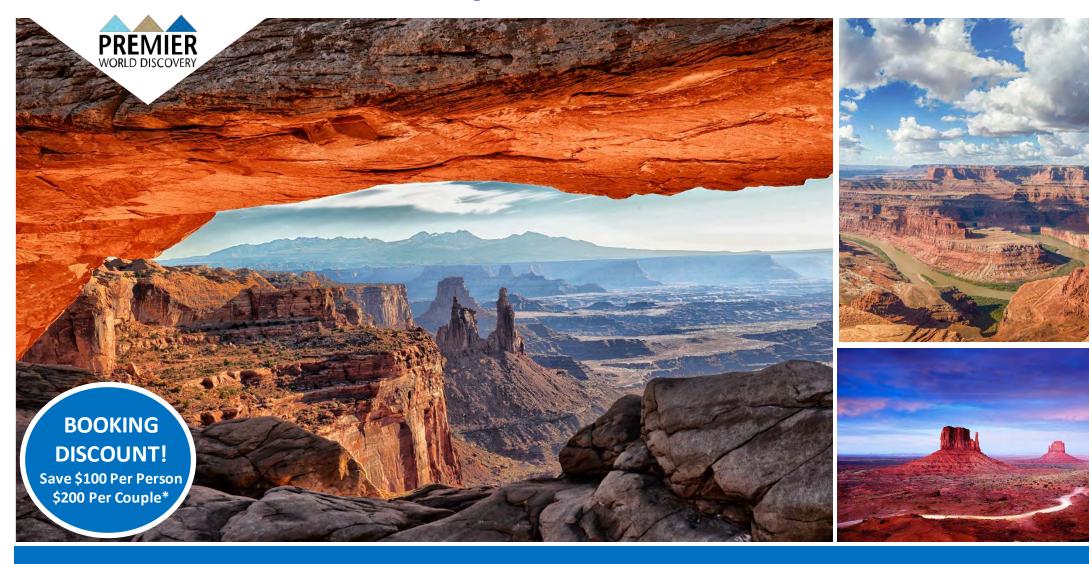

# **Utah's Mighty National Parks**

## **Highlights**

- Arches National Park
- Capitol Reef National Park
- Canyonlands National Park
- Dead Horse Point State Park
- Canyonlands by Night Cruise
- Grand Junction, Colorado
- Scenic Byway 128
- Colorado National Monument
- Monument Valley
- Monument Valley Scenic Drive Tour
- Lunch at Goulding's Lodge
- Goulding's Museum & Trading Post
- Colorado Wine Tasting
- 5 Night Stay in Moab, Utah 5 Night Stay in Moab Utah