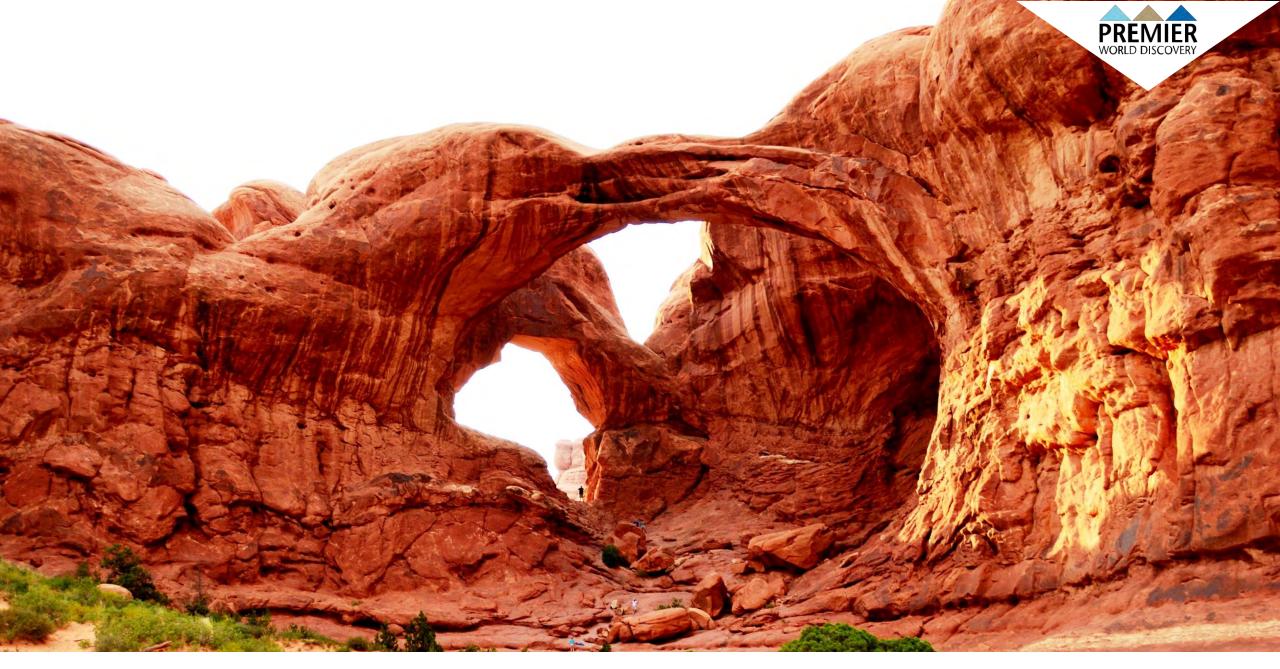

Day 6: Arches National Park - Balanced Rock, The Windows Trail, Double Arch and Landscape Arch

Day 6: Arches National Park – Landscape Arch

Day 6: Arches National Park – Delicate Arch

Day 6: Arches National Park – Double Arch

Day 6: Arches National Park – Double Arch

Day 6: Arches National Park – Windows Trail

Day 6: Arches National Park – Balanced Rock

Day 6: Canyonlands by Night Farewell Dinner & Cruise

Day 6: Canyonlands by Night Farewell Dinner & Cruise