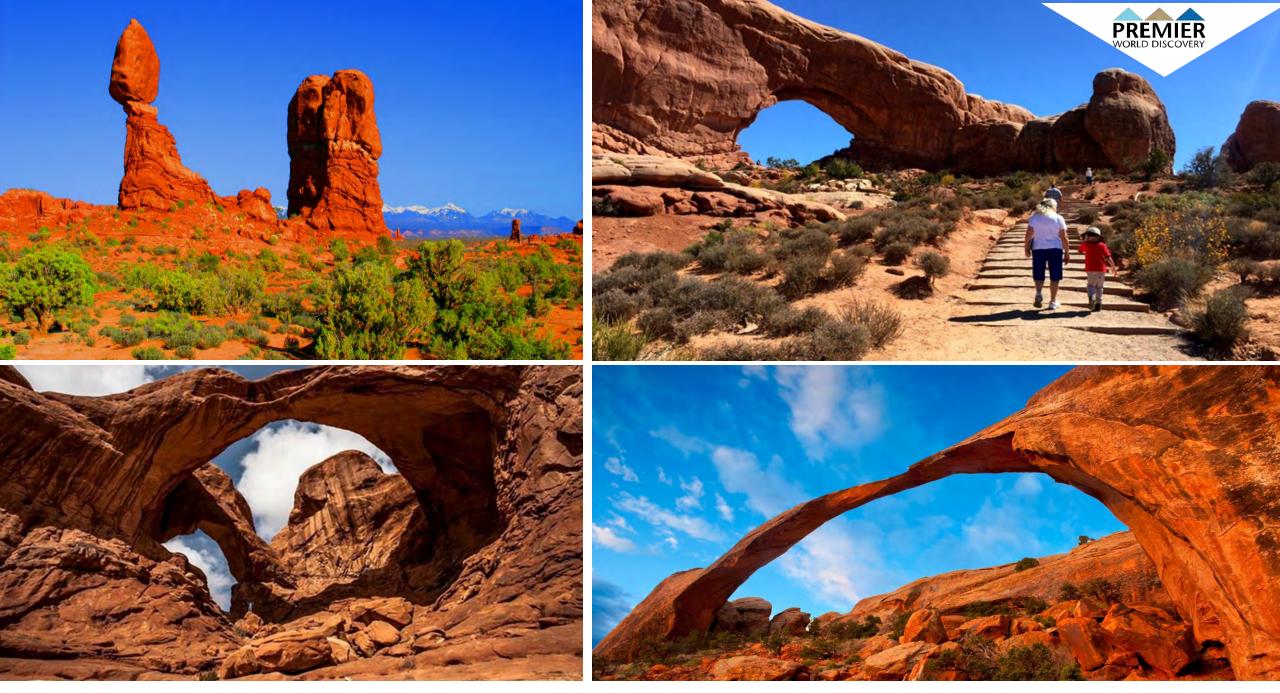

Day 6: Arches National Park - Balanced Rock, The Windows Trail, Double Arch and Landscape Arch

Day 6: Arches National Park – Landscape Arch

Day 6: Arches National Park – Delicate Arch

Day 6: Arches National Park – Double Arch

Day 6: Arches National Park – Double Arch

Day 6: Arches National Park – Windows Trail

Day 6: Arches National Park – Balanced Rock

Day 6: Canyonlands by Night Farewell Dinner & Cruise

Day 6: Canyonlands by Night Farewell Dinner & Cruise