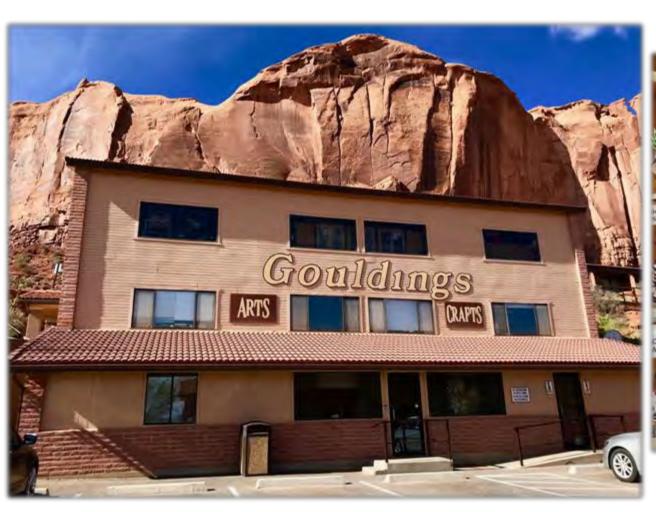

**Day 4: Monument Valley** 

Day 4: Monument Valley

Day 4: Goulding's Lodge

Day 4: Goulding's Lodge

Day 4: Goulding's Lodge

Day 4: Goulding's Lodge

Day 4: Monument Valley – Scenic Drive Tour

Day 4: Monument Valley – Scenic Drive Tour

## **Highlights**

- Arches National Park
- Capitol Reef National Park
- Canyonlands National Park
- Dead Horse Point State Park
- Canyonlands by Night Cruise
- Grand Junction, Colorado
- Scenic Byway 128
- Colorado National Monument
- Monument Valley
- Monument Valley Scenic Drive Tour
- Lunch at Goulding's Lodge
- Goulding's Museum & Trading Post
- Colorado Wine Tasting
- 5 Night Stay in Moab, Utah 5 Night Stay in Moab Utah