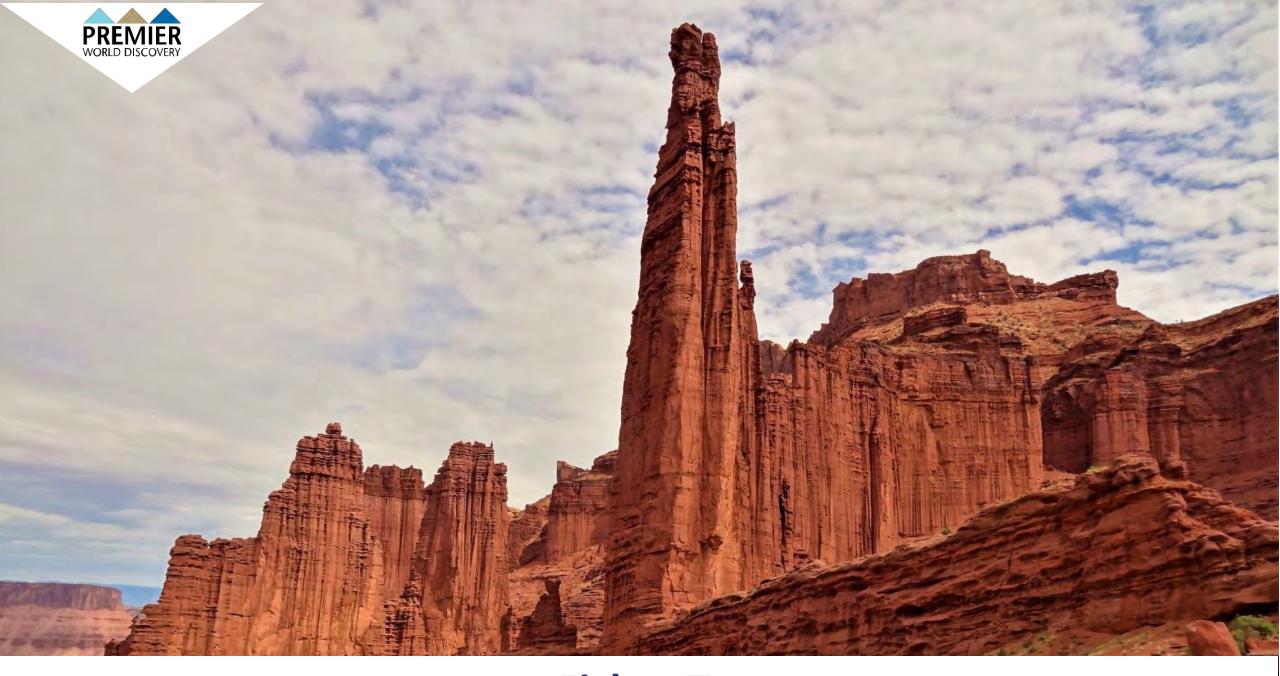

Day 6: Arches National Park - Balanced Rock, The Windows Trail, Double Arch and Landscape Arch

Day 6: Arches National Park – Landscape Arch

Day 6: Arches National Park – Delicate Arch

Day 6: Arches National Park – Double Arch

Day 6: Arches National Park – Double Arch

Day 6: Arches National Park – Windows Trail

Day 6: Arches National Park – Balanced Rock

Day 6: Canyonlands by Night Farewell Dinner & Cruise

Day 6: Canyonlands by Night Farewell Dinner & Cruise