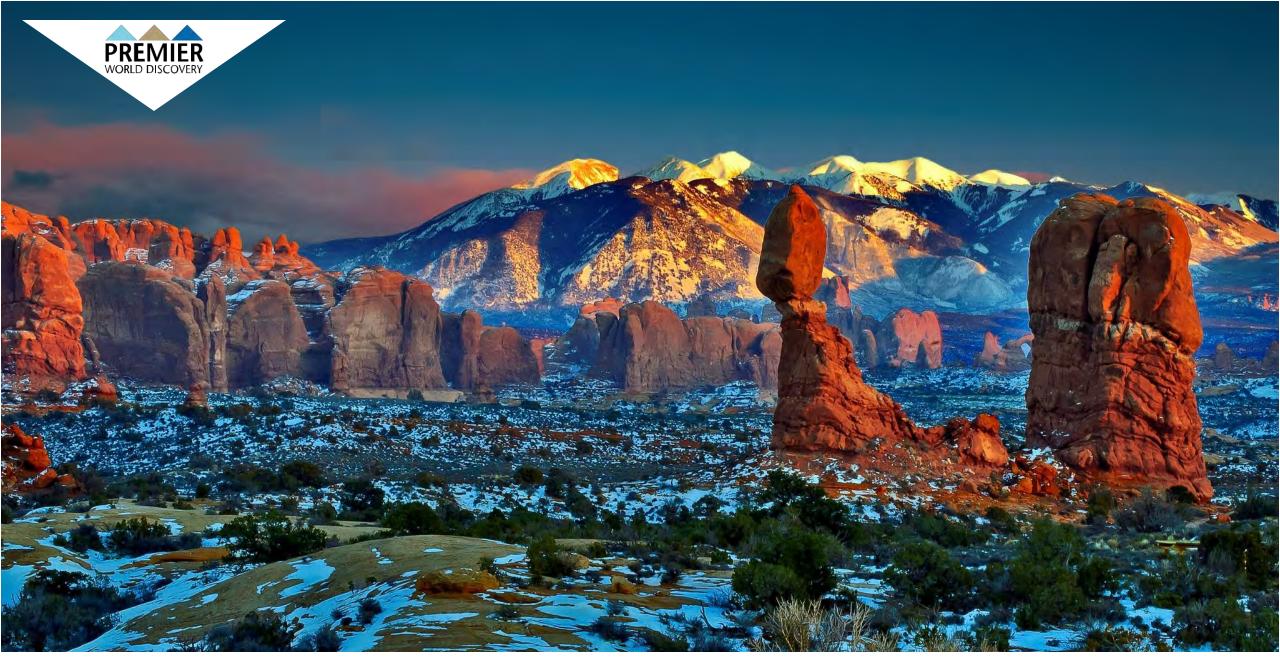

Day 6: Arches National Park - Balanced Rock, The Windows Trail, Double Arch and Landscape Arch

Day 6: Arches National Park – Landscape Arch

Day 6: Arches National Park – Delicate Arch

Day 6: Arches National Park – Double Arch

Day 6: Arches National Park – Double Arch

Day 6: Arches National Park – Windows Trail

Day 6: Arches National Park – Balanced Rock

Day 6: Canyonlands by Night Farewell Dinner & Cruise

Day 6: Canyonlands by Night Farewell Dinner & Cruise