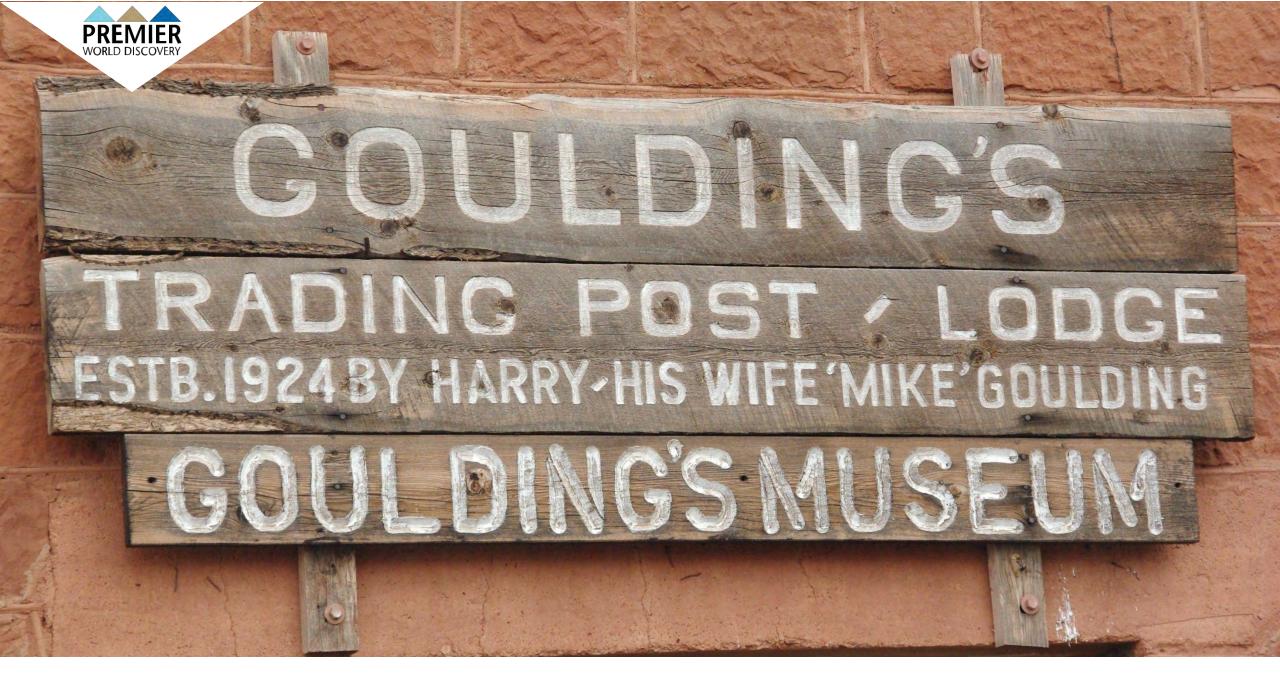

**Day 4: Monument Valley** 

Day 4: Monument Valley

Day 4: Goulding's Lodge

Day 4: Goulding's Lodge

Day 4: Goulding's Lodge

Day 4: Goulding's Lodge

Day 4: Monument Valley – Scenic Drive Tour

Day 4: Monument Valley – Scenic Drive Tour

## **Highlights**

- Arches National Park
- Capitol Reef National Park
- Canyonlands National Park
- Dead Horse Point State Park
- Canyonlands by Night Cruise
- Grand Junction, Colorado
- Scenic Byway 128
- Colorado National Monument
- Monument Valley
- Monument Valley Scenic Drive Tour
- Lunch at Goulding's Lodge
- Goulding's Museum & Trading Post
- Colorado Wine Tasting
- 5 Night Stay in Moab, Utah 5 Night Stay in Moab Utah