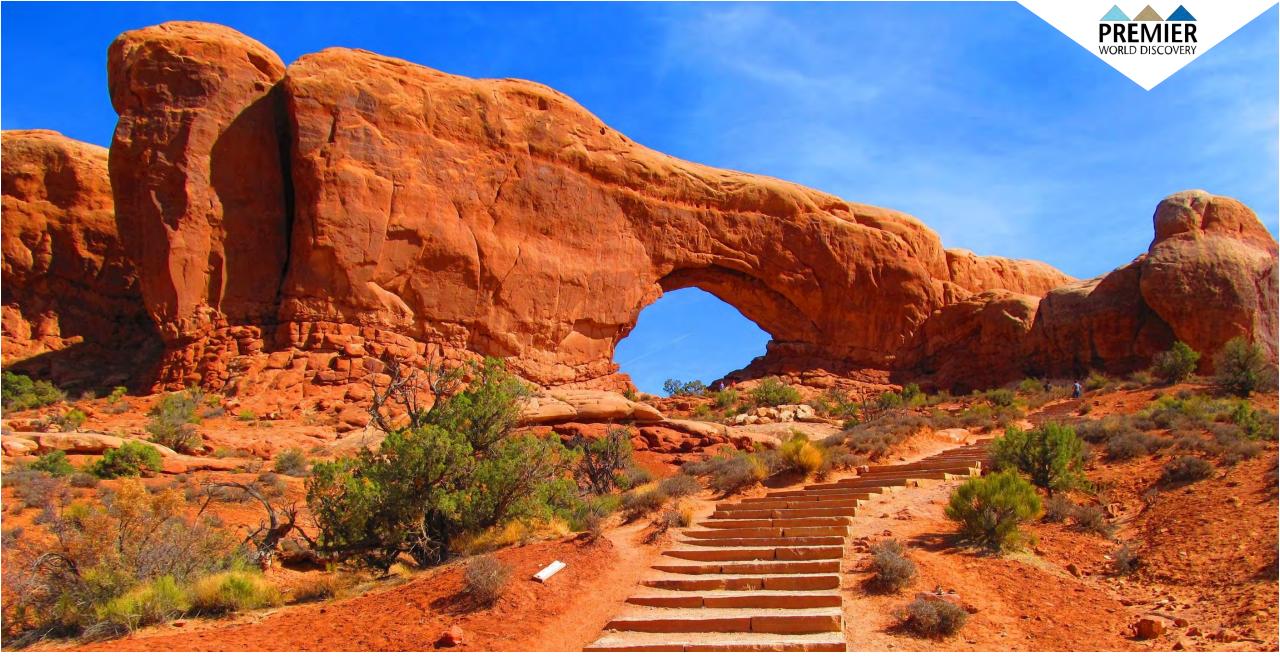

Day 6: Arches National Park - Balanced Rock, The Windows Trail, Double Arch and Landscape Arch

Day 6: Arches National Park – Landscape Arch

Day 6: Arches National Park – Delicate Arch

Day 6: Arches National Park – Double Arch

Day 6: Arches National Park – Double Arch

Day 6: Arches National Park – Windows Trail

Day 6: Arches National Park – Balanced Rock

Day 6: Canyonlands by Night Farewell Dinner & Cruise

Day 6: Canyonlands by Night Farewell Dinner & Cruise