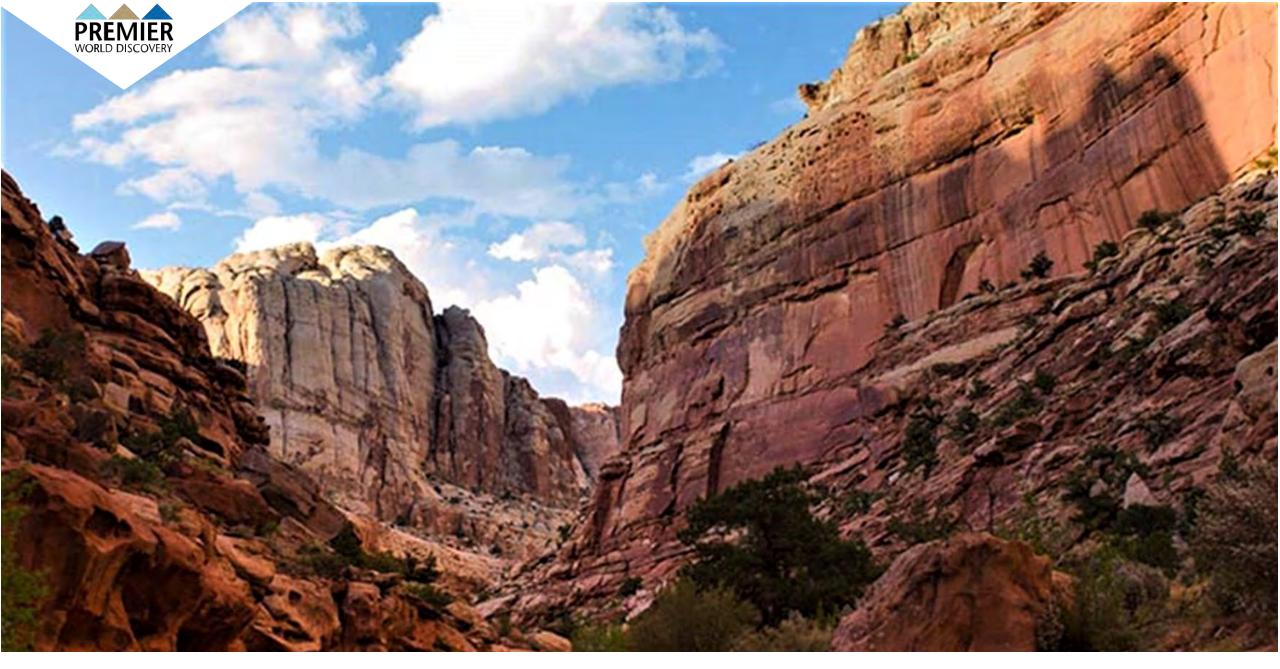

Day 4: Monument Valley - Scenic Drive Tour

**Day 5: Capitol Reef National Park** 

**Day 5: Capitol Reef National Park** 

**Day 5: Capitol Reef National Park** 

**Day 5: Capitol Reef National Park** 

**Day 6: Arches National Park** 

## **Highlights**

- Arches National Park
- Capitol Reef National Park
- Canyonlands National Park
- Dead Horse Point State Park
- Canyonlands by Night Cruise
- Grand Junction, Colorado
- Scenic Byway 128
- Colorado National Monument
- Monument Valley
- Monument Valley Scenic Drive Tour
- Lunch at Goulding's Lodge
- Goulding's Museum & Trading Post
- Colorado Wine Tasting
- 5 Night Stay in Moab, Utah 5 Night Stay in Moab Utah