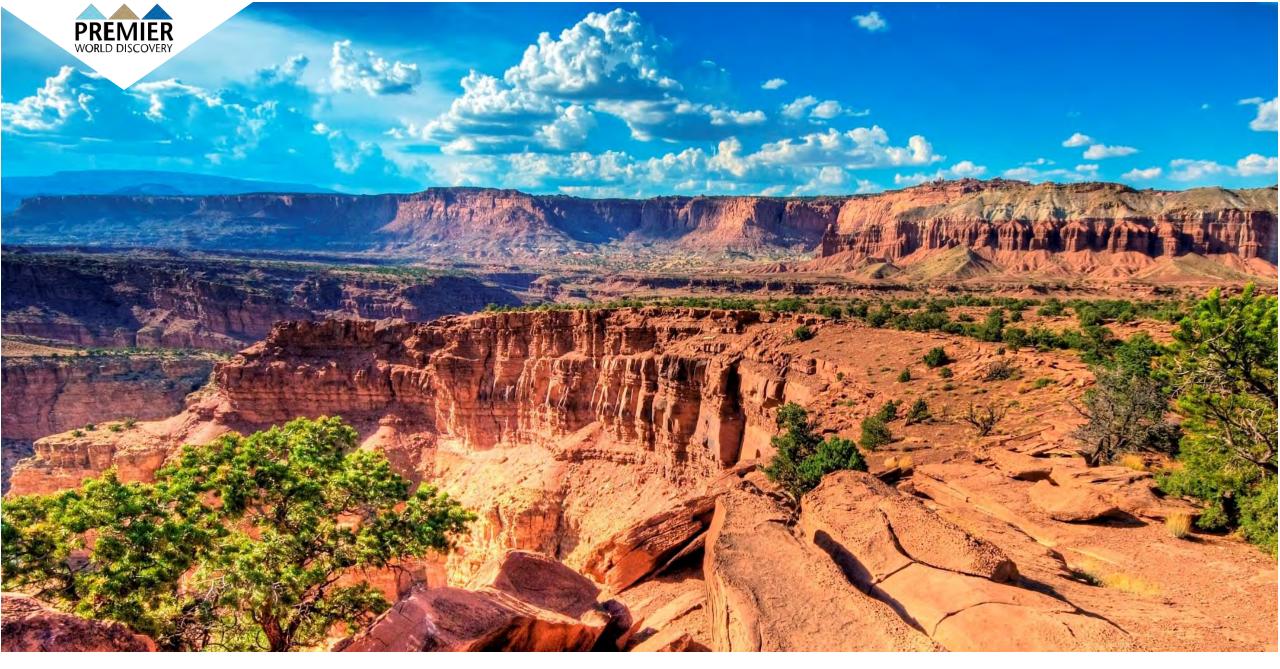

Day 4: Monument Valley - Scenic Drive Tour

**Day 5: Capitol Reef National Park** 

**Day 5: Capitol Reef National Park** 

**Day 5: Capitol Reef National Park** 

**Day 5: Capitol Reef National Park** 

**Day 6: Arches National Park** 

## **Highlights**

- Arches National Park
- Capitol Reef National Park
- Canyonlands National Park
- Dead Horse Point State Park
- Canyonlands by Night Cruise
- Grand Junction, Colorado
- Scenic Byway 128
- Colorado National Monument
- Monument Valley
- Monument Valley Scenic Drive Tour
- Lunch at Goulding's Lodge
- Goulding's Museum & Trading Post
- Colorado Wine Tasting
- 5 Night Stay in Moab, Utah 5 Night Stay in Moab Utah