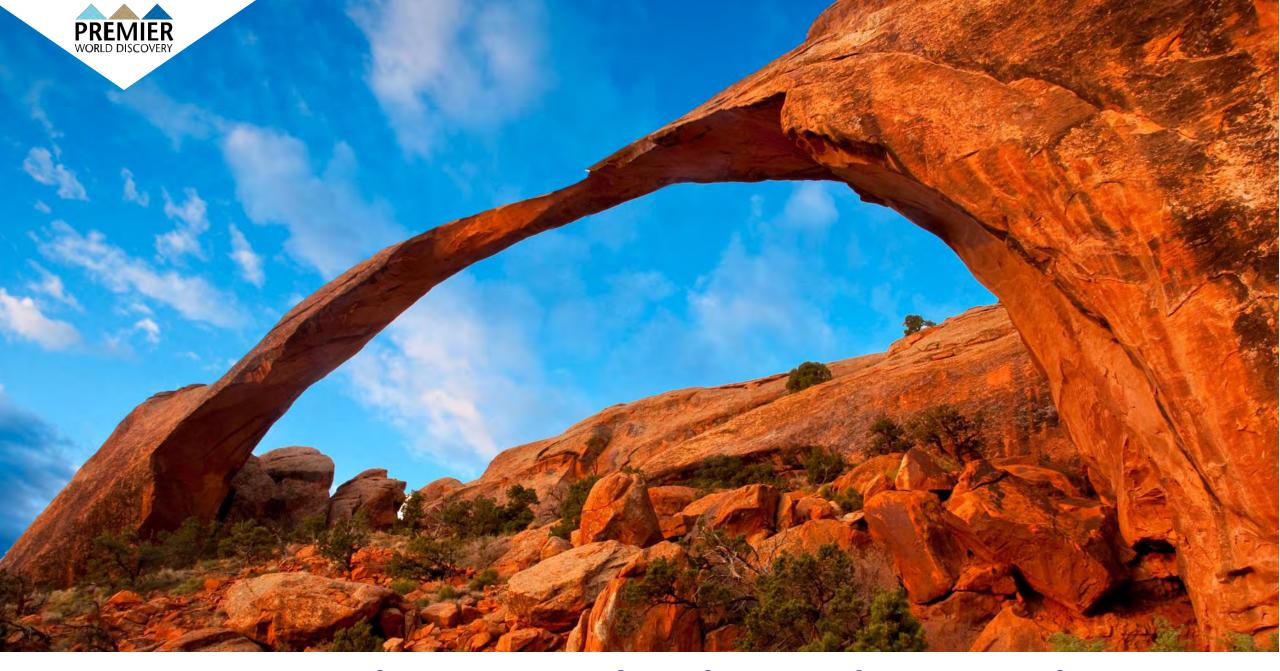

Day 6: Arches National Park - Balanced Rock, The Windows Trail, Double Arch and Landscape Arch

Day 6: Arches National Park – Landscape Arch

Day 6: Arches National Park – Delicate Arch

Day 6: Arches National Park – Double Arch