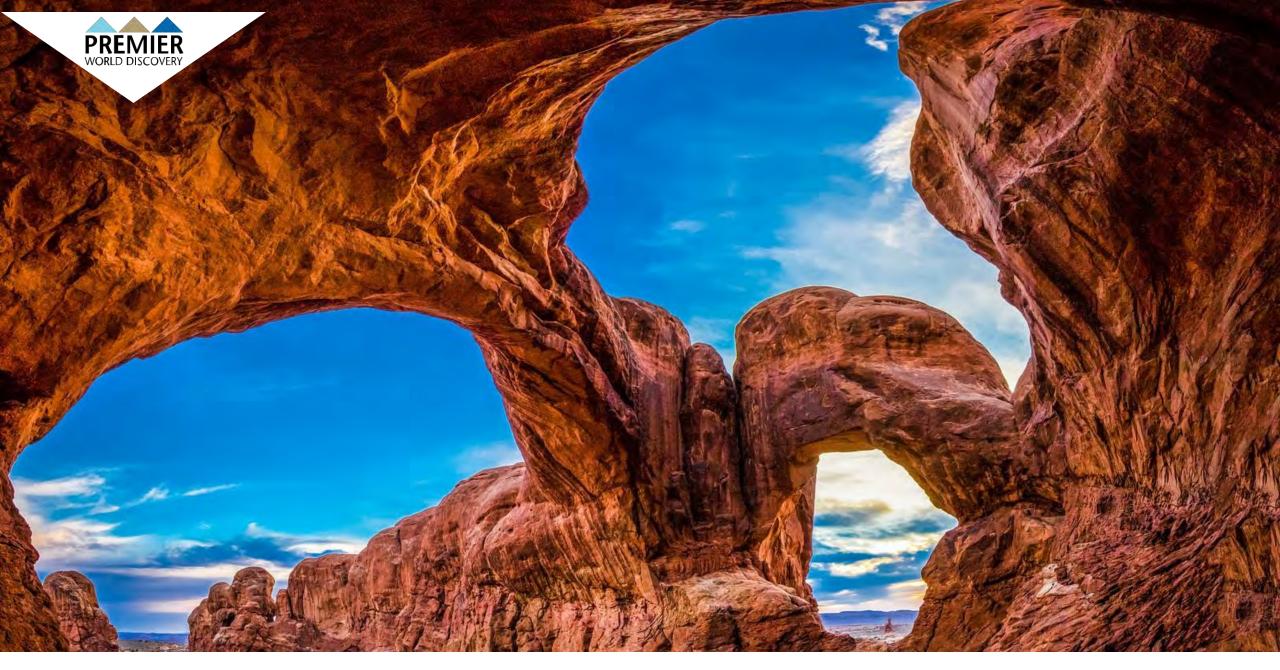

Day 6: Arches National Park - Balanced Rock, The Windows Trail, Double Arch and Landscape Arch

Day 6: Arches National Park – Landscape Arch

Day 6: Arches National Park – Delicate Arch

Day 6: Arches National Park – Double Arch

Day 6: Arches National Park – Double Arch

Day 6: Arches National Park – Windows Trail

Day 6: Arches National Park – Balanced Rock

Day 6: Canyonlands by Night Farewell Dinner & Cruise

Day 6: Canyonlands by Night Farewell Dinner & Cruise