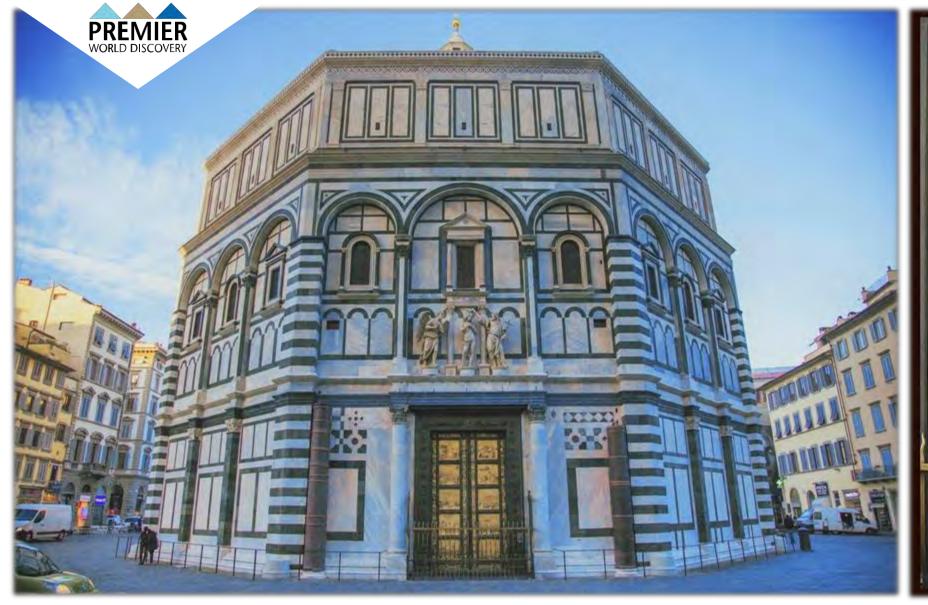

Day 2: Welcome Dinner

Day 3: Walking Tour of Florence

Day 3: Academy Gallery & Museum

Day 3: Statue of David

Day 3: Florence – Cathedral (Duomo) & Giotto's Belltower

Day 3: The Baptistry & Gates of Paradise