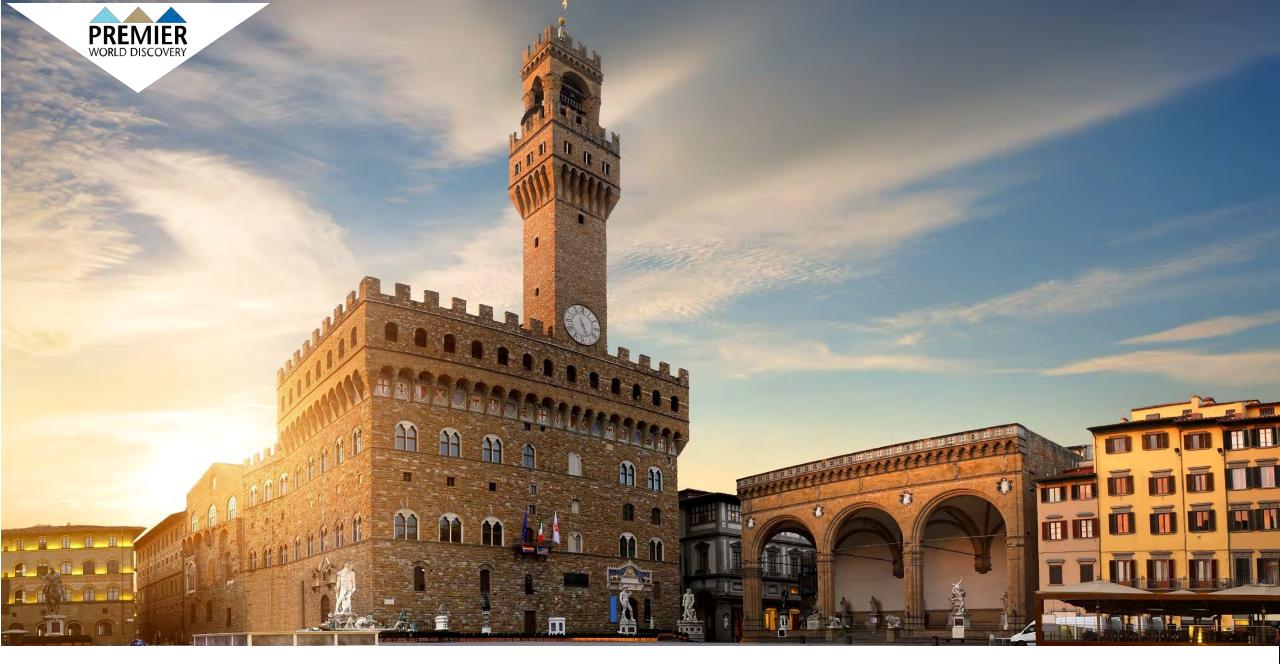

Day 2: Welcome Dinner

Day 3: Walking Tour of Florence

Day 3: Academy Gallery & Museum

Day 3: Statue of David

Day 3: Florence – Cathedral (Duomo) & Giotto's Belltower

Day 3: The Baptistry & Gates of Paradise

Day 3: Piazza Della Signoria

Day 3: Santa Croce

Day 3: Ponte Vecchio Bridge

Day 3: Tuscan Estate - Truffle Demonstration

Day 3: Truffles

Day 3: Truffle Demonstration - tastings of oil and truffle butter bruschetta, salami, pecorino and wines