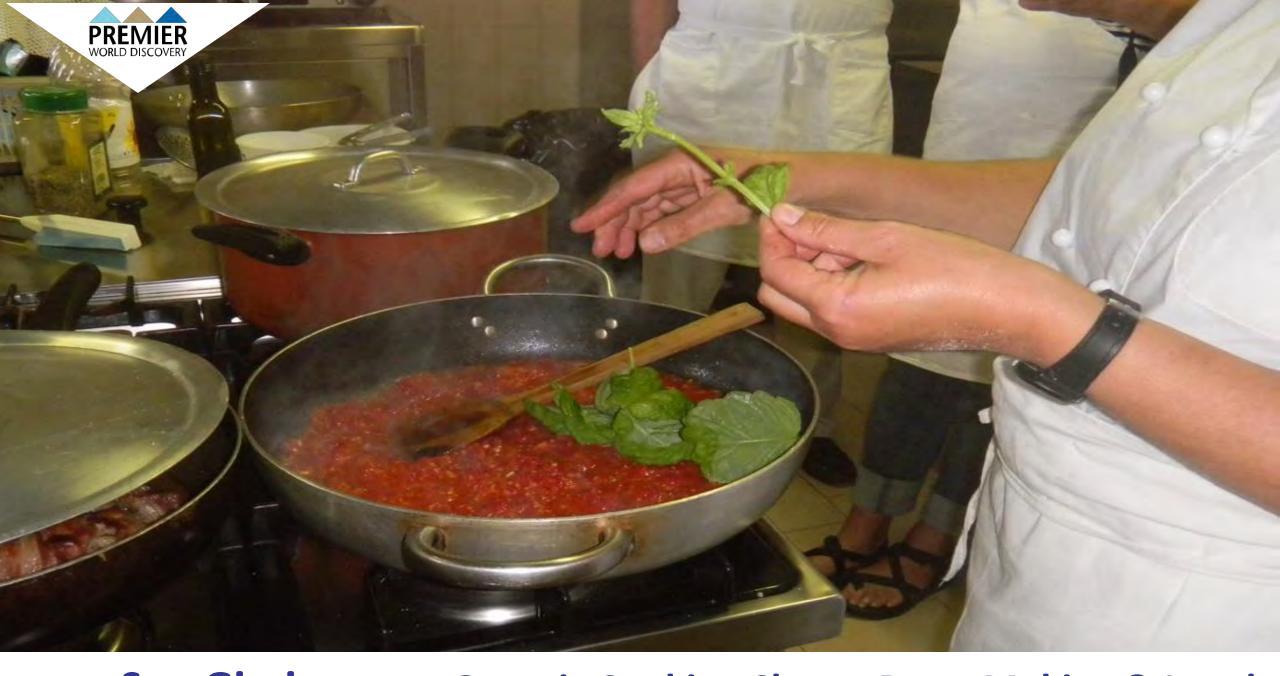

Day 3: Truffle Hunt Demonstration - tastings of oil and truffle butter bruschetta, salami, pecorino and wines

Day 4: San Gimignano-Organic Cooking Class - Pasta Making & Lunch

Day 4: San Gimignano- Organic Cooking Class - Pasta Making & Lunch

Day 4: San Gimignano-Organic Cooking Class - Pasta Making & Lunch

Day 4: San Gimignano- Organic Cooking Class - Pasta Making & Lunch

Day 4: Local Winery Tour & Tasting Experience

Day 4: Sample organically farmed extra virgin olive oil