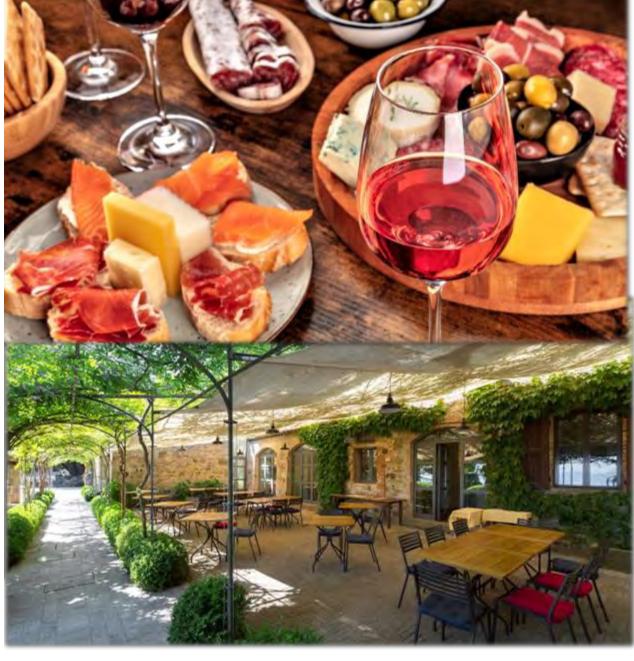

Day 3: Piazza Della Signoria

Day 3: Santa Croce

Day 3: Ponte Vecchio Bridge

Day 3: Tuscan Estate - Truffle Demonstration

Day 3: Truffles

Day 3: Truffle Demonstration - tastings of oil and truffle butter bruschetta, salami, pecorino and wines

Day 3: Truffle Hunt Demonstration - tastings of oil and truffle butter bruschetta, salami, pecorino and wines

Day 4: San Gimignano-Organic Cooking Class - Pasta Making & Lunch

Day 4: San Gimignano- Organic Cooking Class - Pasta Making & Lunch

Day 4: San Gimignano-Organic Cooking Class - Pasta Making & Lunch

Day 4: San Gimignano- Organic Cooking Class - Pasta Making & Lunch

Day 4: Local Winery Tour & Tasting Experience

Day 4: Sample organically farmed extra virgin olive oil

Day 5: Val d'Orcia Region

Day 5: Val d'Orcia Region

Day 5: Val d'Orcia Region

**Day 5: Pecorino Cheese Tasting** 

Day 5: Montalcino

Day 5: Montalcino – Traditional Tuscan Farmhouse

Day 5: Enjoy a multi sensory experience of music and wine! Four wines will be matched with music tracks selected by a local Sommelier