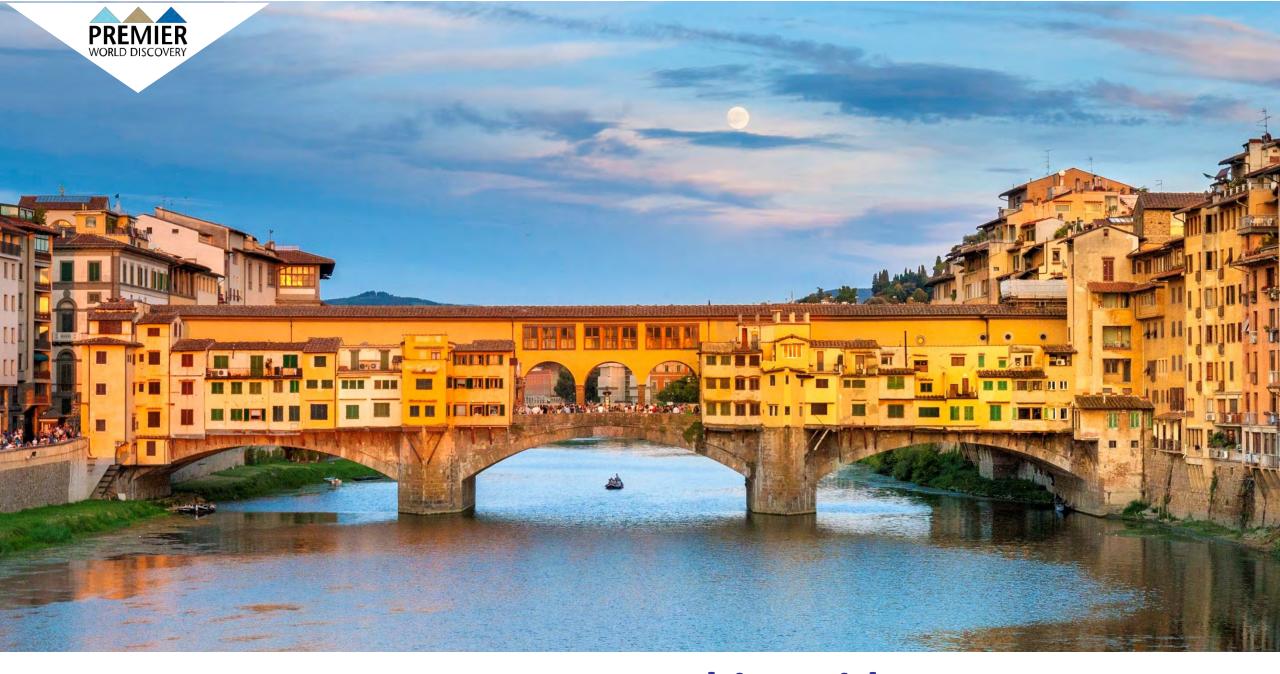

Day 3: Piazza Della Signoria

Day 3: Santa Croce

Day 3: Ponte Vecchio Bridge

Day 3: Tuscan Estate - Truffle Demonstration

Day 3: Truffles

Day 3: Truffle Demonstration - tastings of oil and truffle butter bruschetta, salami, pecorino and wines