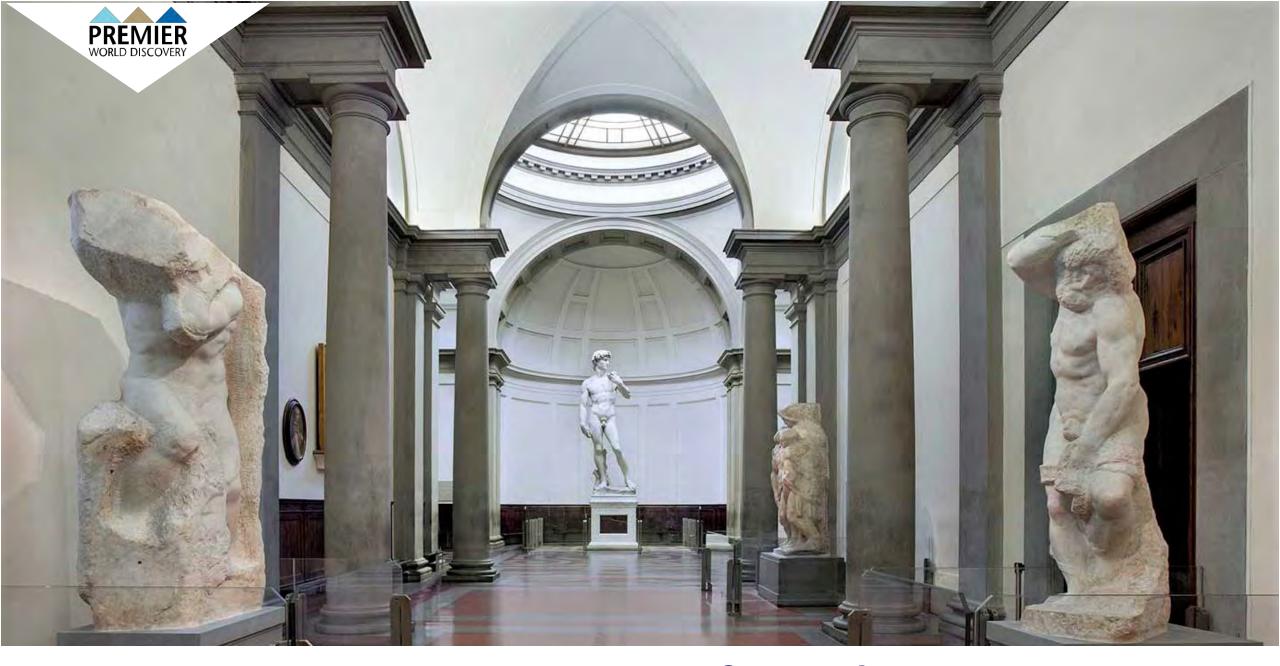

Day 2: Welcome Dinner

Day 3: Walking Tour of Florence

Day 3: Academy Gallery & Museum

Day 3: Statue of David

Day 3: Florence – Cathedral (Duomo) & Giotto's Belltower

Day 3: The Baptistry & Gates of Paradise