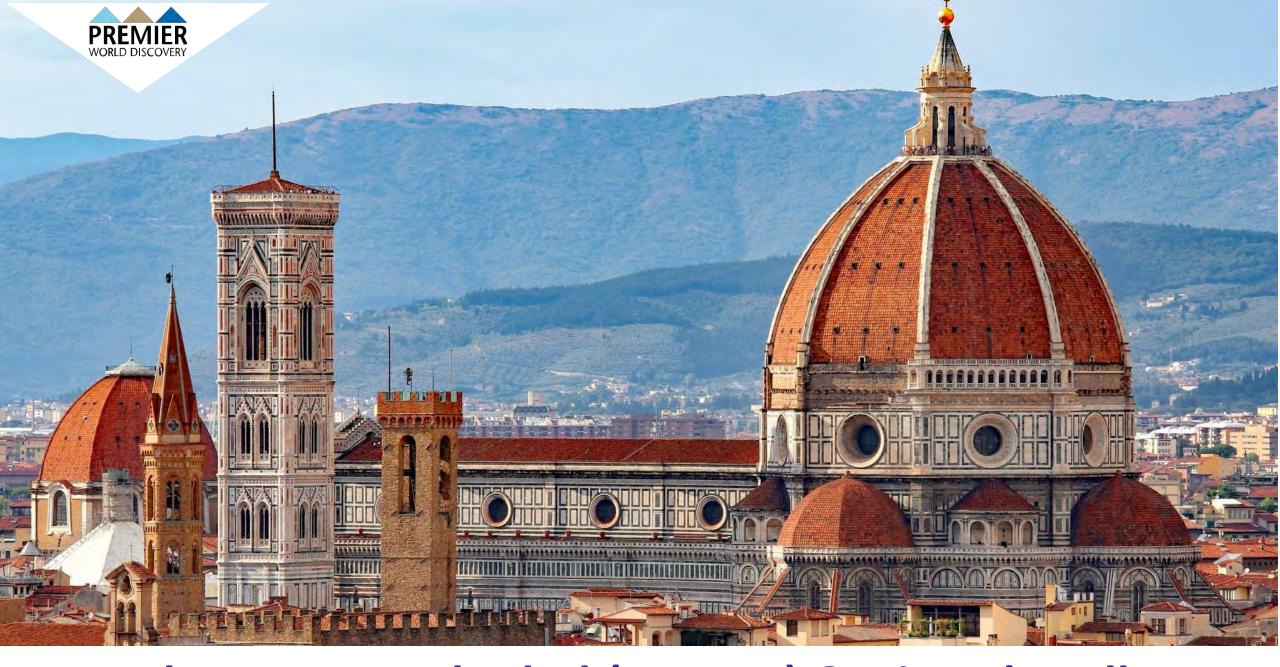

Day 2: Welcome Dinner

Day 3: Walking Tour of Florence

Day 3: Academy Gallery & Museum

Day 3: Statue of David

Day 3: Florence – Cathedral (Duomo) & Giotto's Belltower

Day 3: The Baptistry & Gates of Paradise