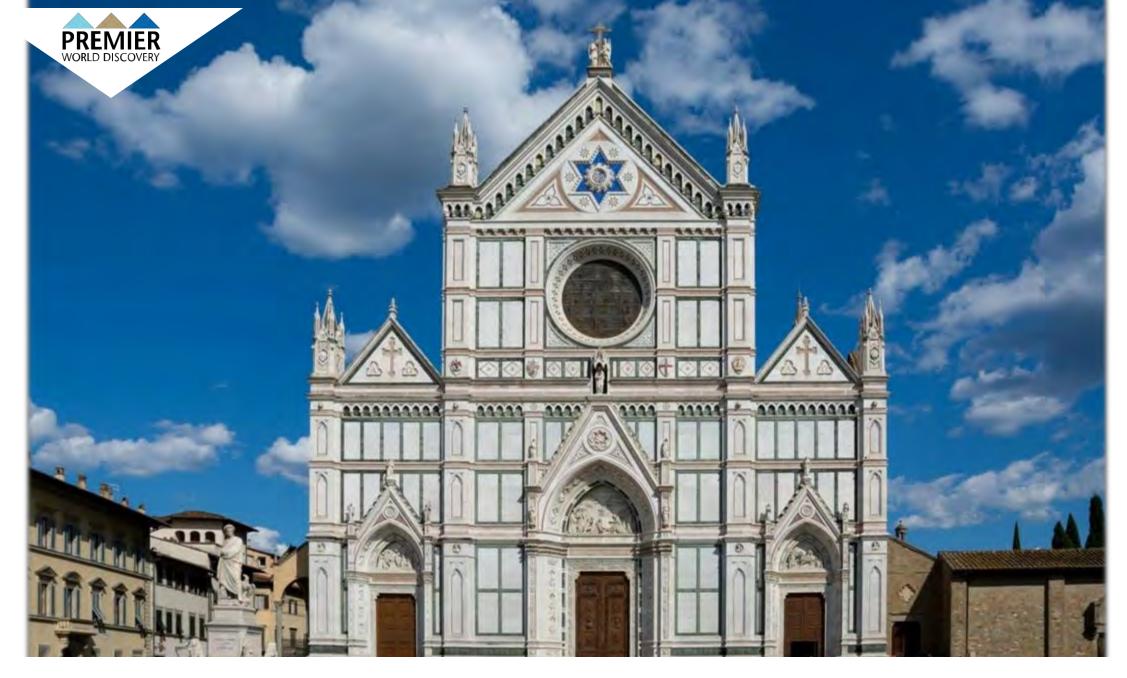

Day 3: Piazza Della Signoria

Day 3: Santa Croce

Day 3: Ponte Vecchio Bridge

Day 3: Tuscan Estate - Truffle Demonstration

Day 3: Truffles

Day 3: Truffle Demonstration - tastings of oil and truffle butter bruschetta, salami, pecorino and wines