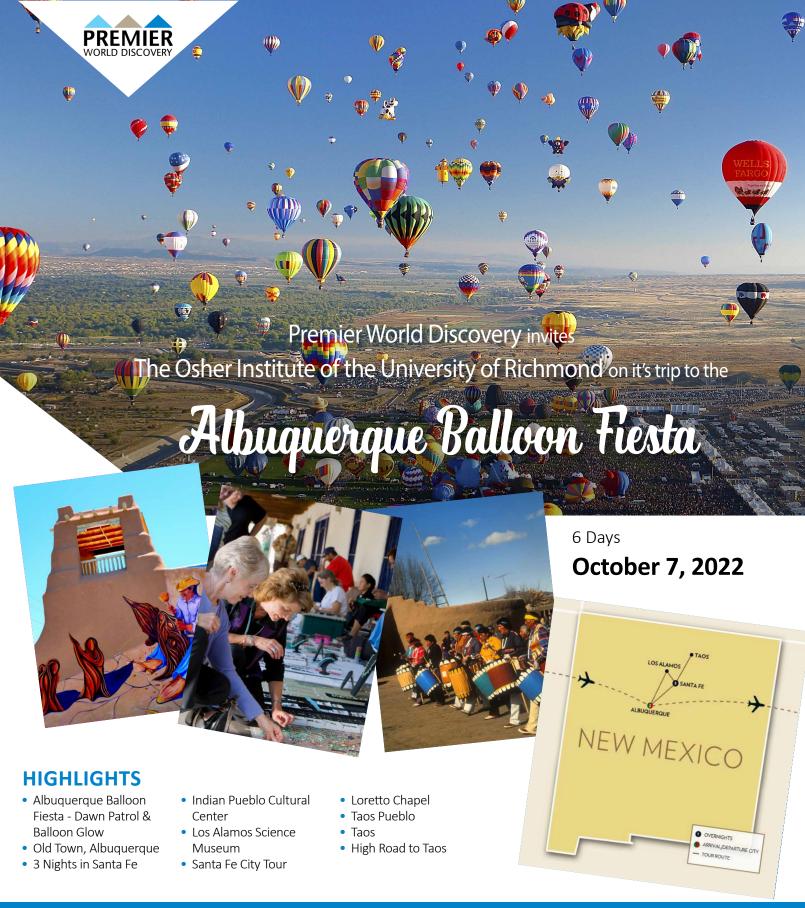

#### DAY 2: DAWN PATROL - OLD TOWN - BALLOON GLOW

Today experience one of the most photographed events in the world, the Albuquerque Balloon Fiesta. Early this morning view over 100 colorful balloons from around the world at (Dawn Patrol) followed by the Mass Ascension. The balloons make the sky become a palette of multicolored orbs dancing in the cool morning light. Later stop in **Old Town** to stroll the historic adobe buildings that house over 150 shops, galleries and restaurants. Also see the icon of Old Town, the San Felipe de Neri Church. This evening return to the Balloon Fiesta to witness the (Balloon **Glow,**) where just before dusk burners from hundreds of balloons light up the evening sky.

## Premier World Discovery invites

The Osher Institute of the University of Richmond on it's trip to the

# Albuquerque Balloon Fiesta

6 Days October 7, 2022