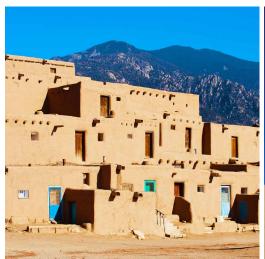

#### **DAY 4: TAOS**

Depart this morning and travel north via the "High Road to Taos" passing through ancient villages founded in the 1700's. Stop in the Spanish village of Chimayo to visit El Santuario, revered by pilgrims for the healing power of dirt found inside the chapel. Arrive in Taos, the historic home of the Pueblo Indians. Enjoy a Taos visit and learn about this fascinating city rich in culture and scenery. Atop a plateau between the Rio Grande and the San-gre de Cristo Mountains, Taos has lured artists and writers since the 19th century. Enjoy lunch on your own and shopping in the Taos Plaza. Later enjoy a tour of the **Taos Pueblo**, one of the oldest continuously inhabited communities in North America before returning to Santa Fe.