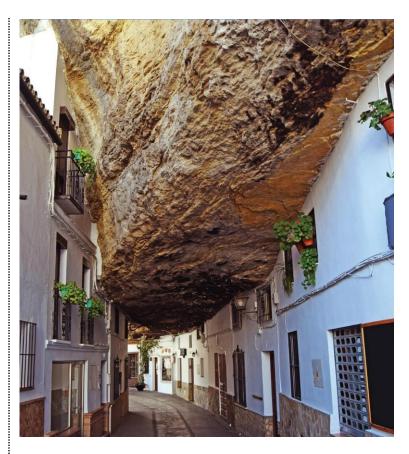

Day 4: Tuesday, June 18, 2024 Fuengirola - Setenil del las Bodegas - Ronda - Fuengirola Travel to Setenil de las Bodegas, a town known for its whitewashed houses built into the cliffs. Like many of the Andalusian white villages, Setenil has deep ties to the Arab population that once ruled the region. Enjoy some time to explore on your own before heading to Ronda. Walk the Old Town and see its 18th-century *Puente Nuevo* (New Bridge) over the El Tajo gorge. After some free time to explore on your own, head back to Fuengirola where the sunsets beckon a relaxing ending to the day. (*B*)