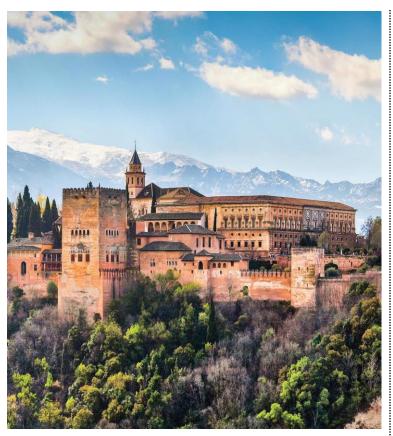

Day 6: Thursday, June 20, 2024 Fuengirola - Granada - Fuengirola Today travel to Granada, the last capital of the Moors in Spain before it fell to the Catholic monarchs in 1492. Here, spend the morning with a local expert visiting the Alhambra,\* a UNESCO World Heritage site also known as one of the Wonders of the Muslim world. After your extensive morning walk at this centuries-old palace and fortress complex, enjoy some free time in Granada for lunch on your own before returning to your hotel in Fuengirola to spend the evening as you please. (B)