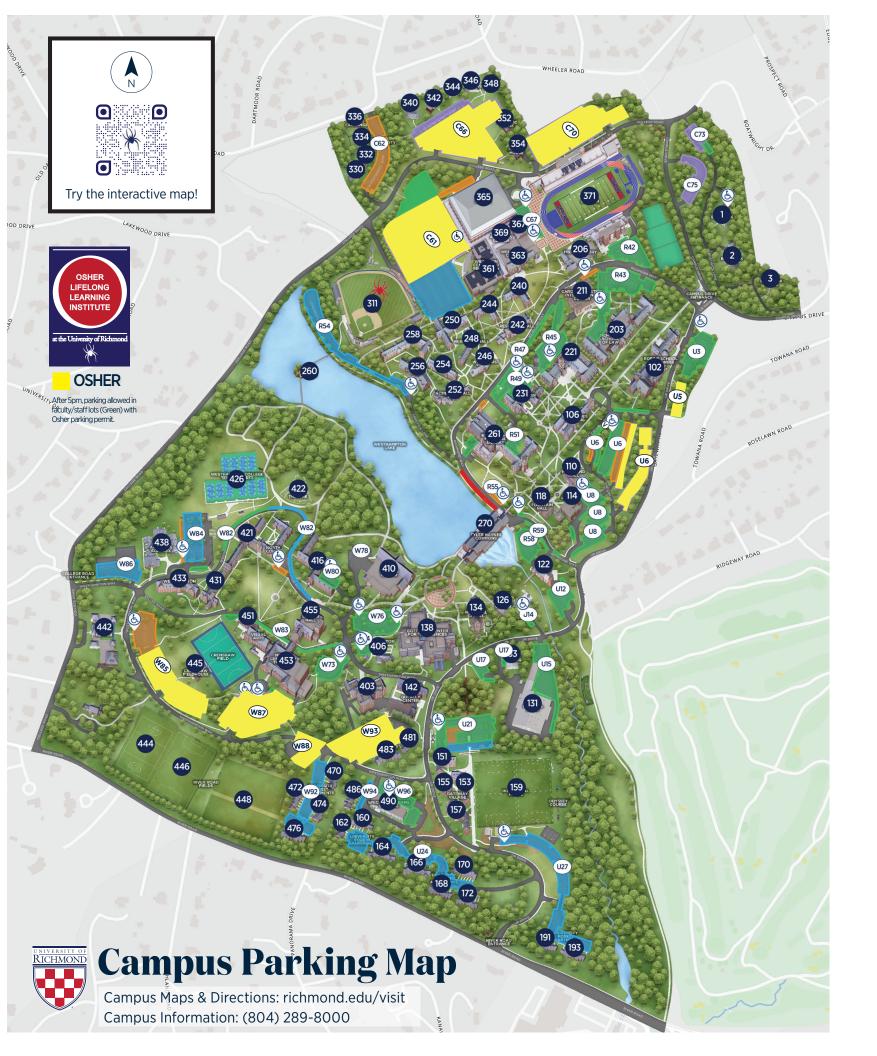

| 142     | Admission and Financial Aid —<br>Undergraduate          |
|---------|---------------------------------------------------------|
| 261     | Boatwright Memorial Library                             |
| 455     | Booker Hall                                             |
| 1       | Bostwick One                                            |
| 2       | Bostwick Two                                            |
| 3       | Bostwick Three                                          |
| 442     | Bottomley House                                         |
| 455     | Camp Concert Hall                                       |
| 134     | Cannon Memorial Chapel                                  |
| 270     | Career Services                                         |
| 142     | Career Services — Employer Dev.                         |
| 211     | Carole Weinstein International Center                   |
| 445     | Crenshaw Field and Fieldhouse                           |
| 244     | Dennis Hall                                             |
| 410     | Dining Hall                                             |
| 118     | Fountain Hall                                           |
| 151–157 | Gateway Village                                         |
| 260     | Gazebo                                                  |
| 138     | Gottwald Center for the Sciences                        |
| 416     | Gray Court                                              |
| 453     | Harnett Museum of Art and<br>Harnett Print Study Center |
| 410     | Heilman Center                                          |
| 231     | Human Resources                                         |
| 106     | Humanities Building                                     |
| 159     | Intramural Fields and Odyssey Course                    |
| 422     | Jenkins Greek Theatre                                   |
| 442     | Jepson Alumni Center                                    |
| 221     | Jepson Hall                                             |
| 221     | Jepson School of Leadership Studies                     |
| 451     | Keller Hall                                             |
| 256     | Lakeview Hall                                           |
| 403     | Lora Robins Court                                       |
| 261     | Lora Robins Gallery of<br>Design from Nature            |
| 258     | Marsh Hall                                              |
| 110     | Maryland Hall                                           |
| 367     | Millhiser Gymnasium                                     |
| 453     | Modlin Center for the Arts                              |
| 250     | Moore Hall                                              |
| 330-336 | New Fraternity Row                                      |
| 421     | North Court                                             |
| 340-354 | Old Fraternity Row                                      |
| 131     | Physical Plant                                          |
|         |                                                         |

| 311                           | Pitt Field                                       |
|-------------------------------|--------------------------------------------------|
| 490                           | Police/Public Safety                             |
| 133                           | Print Shop                                       |
| 369                           | Queally Athletics Center                         |
| 142                           | Queally Center                                   |
| 102                           | Queally Hall                                     |
| 206                           | The Refectory                                    |
| 242                           | Residence Hall No. 1                             |
| 252                           | Residence Hall No. 2                             |
| 248                           | Residence Hall No. 3                             |
| 246                           | Richmond College Dean's Office                   |
| 114                           | Richmond Hall                                    |
| 444-448                       | River Road Fields                                |
| 365                           | Robins Center                                    |
| 240                           | Robins Hall                                      |
| 102                           | Robins School of Business                        |
| 371                           | Robins Stadium                                   |
| 261                           | School of Arts and Sciences                      |
| 203                           | School of Law                                    |
| 490                           | School of Professional and<br>Continuing Studies |
| 133                           | Service Building                                 |
| 431                           | South Court                                      |
| 270                           | SpiderShop                                       |
| 490                           | Special Programs                                 |
| 122                           | Steam Plant                                      |
| 438                           | Student Activities Complex                       |
| 406                           | Thalhimer Guest Cottage                          |
| 270                           | Tyler Haynes Commons                             |
| 160-172<br>191-193<br>470-486 | University Forest Apartments                     |
| 261                           | Virginia Baptist Historical Society              |
| 451                           | Visual Arts                                      |
| 361                           | Weinstein Center for Recreation                  |
| 231                           | Weinstein Hall                                   |
| 363                           | Well-Being Center                                |
| 406                           | Westhampton Center                               |
| 406                           | Westhampton College Dean's Office                |
| 426                           | Westhampton College Tennis Courts                |
| 433                           | Westhampton Hall                                 |
| 246                           | Whitehurst                                       |
| 126                           | Wilton Center                                    |
| 254                           | Wood Hall                                        |
| -                             |                                                  |