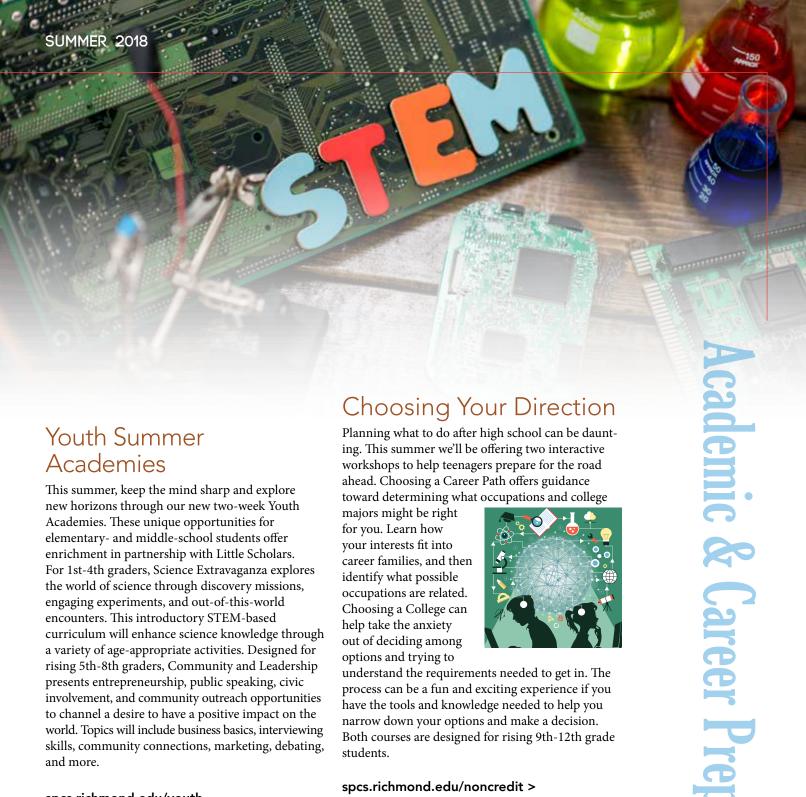

## Youth Summer Academies

This summer, keep the mind sharp and explore new horizons through our new two-week Youth Academies. These unique opportunities for elementary- and middle-school students offer enrichment in partnership with Little Scholars. For 1st-4th graders, Science Extravaganza explores the world of science through discovery missions, engaging experiments, and out-of-this-world encounters. This introductory STEM-based curriculum will enhance science knowledge through a variety of age-appropriate activities. Designed for rising 5th-8th graders, Community and Leadership presents entrepreneurship, public speaking, civic involvement, and community outreach opportunities to channel a desire to have a positive impact on the world. Topics will include business basics, interviewing skills, community connections, marketing, debating, and more.

spcs.richmond.edu/youth

ing. This summer we'll be offering two interactive workshops to help teenagers prepare for the road ahead. Choosing a Career Path offers guidance toward determining what occupations and college

majors might be right for you. Learn how your interests fit into career families, and then identify what possible occupations are related. Choosing a College can help take the anxiety out of deciding among options and trying to

understand the requirements needed to get in. The process can be a fun and exciting experience if you have the tools and knowledge needed to help you narrow down your options and make a decision. Both courses are designed for rising 9th-12th grade students.

spcs.richmond.edu/noncredit > Select College & Career Preparation