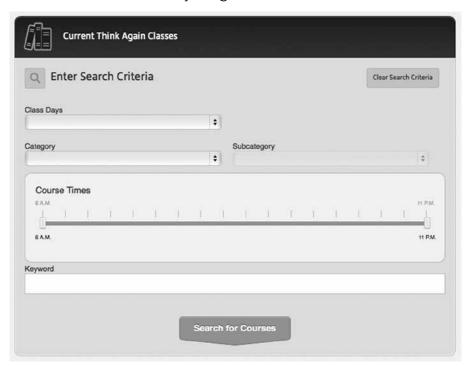

# SUMMER 2014 Class listing

This list shows summer 2014 classes with start dates between May 1 and August 31. To learn more about a class, go online:

- 1. Visit spcs.richmond.edu/ta
- 2. Select Enter Search Criteria to open the search interface
- Conduct a **Keyword** search using the first few words of the class title
- 4. Select Search For Courses
- 5. In the search results, select the course title for details and to register online

Of course, you can also search by **Class Days & Class Times** and by **Category** and **Subcategory**.

And you can also **Clear Search Criteria** and then select **Search for Courses** to view everything offered this summer!